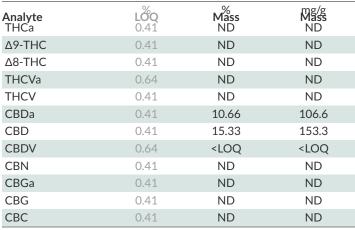

## **Cannabinoids**

ND

**120.3**mg/unit

**Total THC** 

Total CBD

Testing Method: HPLC-DAD / SOP - PSIMTDA Date Tested: 09/13/2022 0.5g/capsule (unit)

Total 25.99 259.9 Total THC = (THCa \* 0.877) +  $\Delta 9$ -THC +  $\Delta 8$ -THC; Total CBD = (CBDa \* 0.877) + CBD; THCa is excluded from edible/topical Total THC reporting. LOQ = Limit of Quantitation, ND = Not Detected; Unless otherwise stated all quality control samples performed within specifications established by the Laboratory.