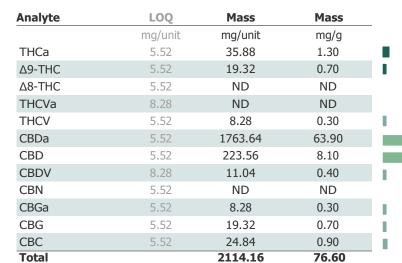

## **Cannabinoids**

.184% 1,763.6

Total THC (%/unit) CBDA (mg/unit)

Testing Method: HPLC-DAD / SOP - PSIMTDA

Date Tested: 01/28/2022 1 Unit = 30 mL, 27.6g